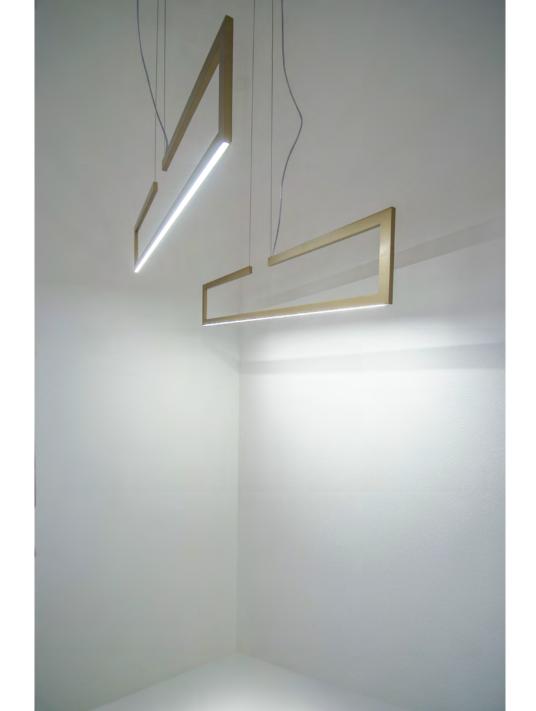

## FRAME

Suspended, open aluminium frames with high-performance LED lights. An ideal element of any space that speaks a clear, minimalist architectural language.