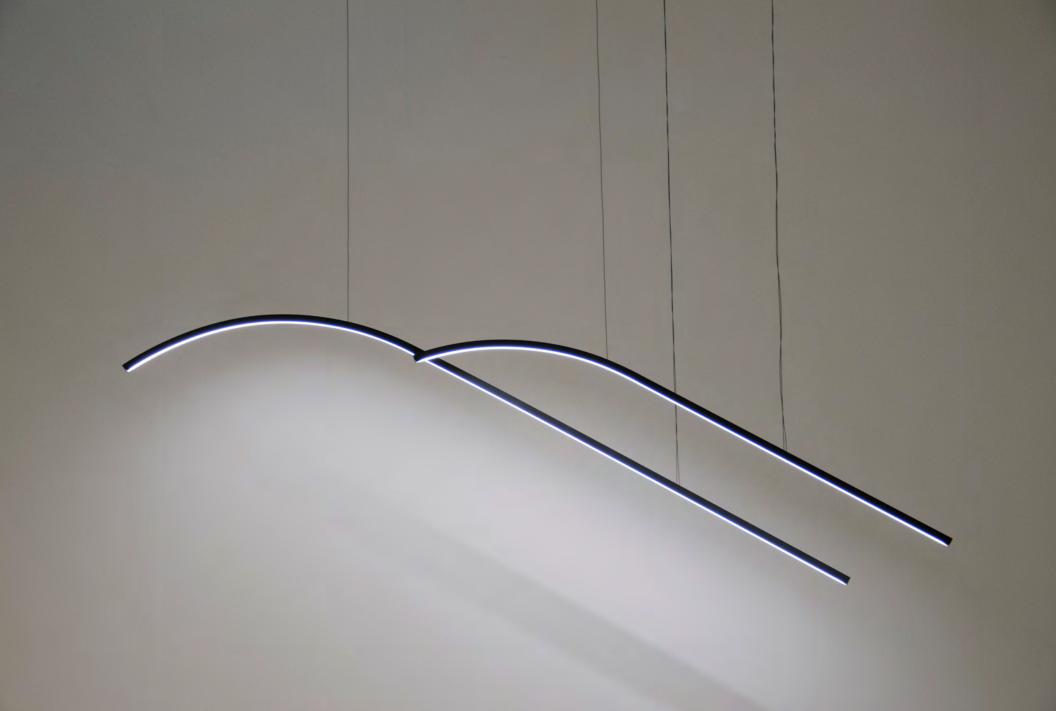

## ARC

Rectangular aluminium profile system with high-performance LED lights. This highly versatile array of curved and straight elements captures the essence of graceful movements, enabling the designer to compose their own highways of light into any space.