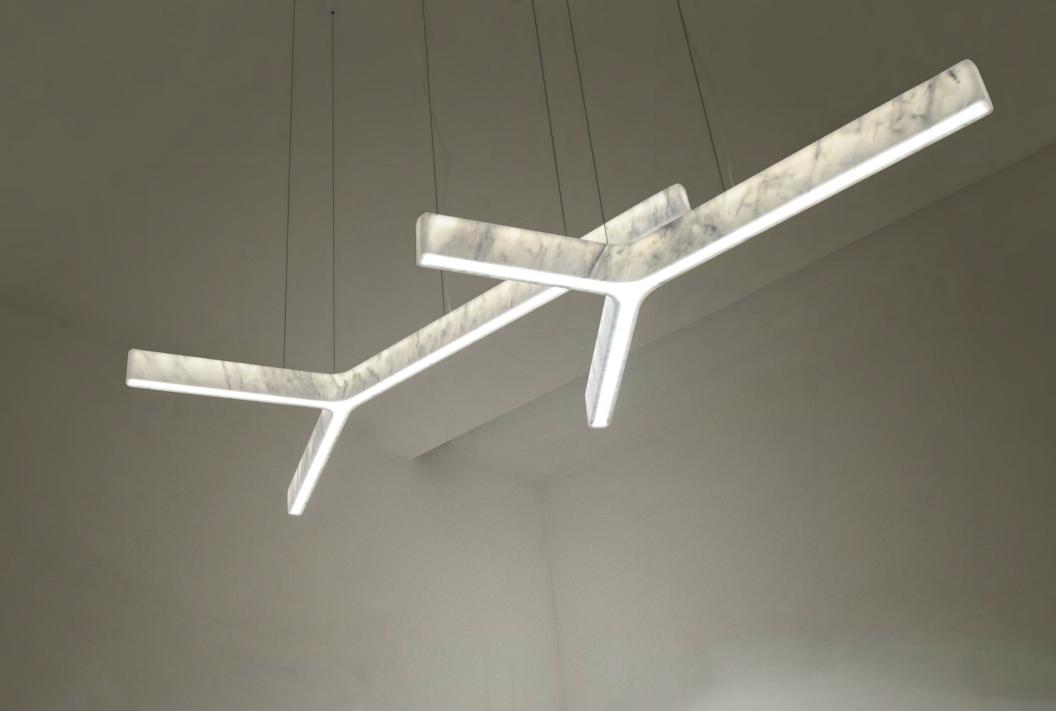

#### LIGHT BEAM Y

With ground-breaking technology, we have accomplished the impossible, presenting unprecedented use of marble. Cut out from a single 50 mm thin Carrara marble slab into a 8 mm thin continuous contour. Light Beam Y is a masterpiece of lighting creation.