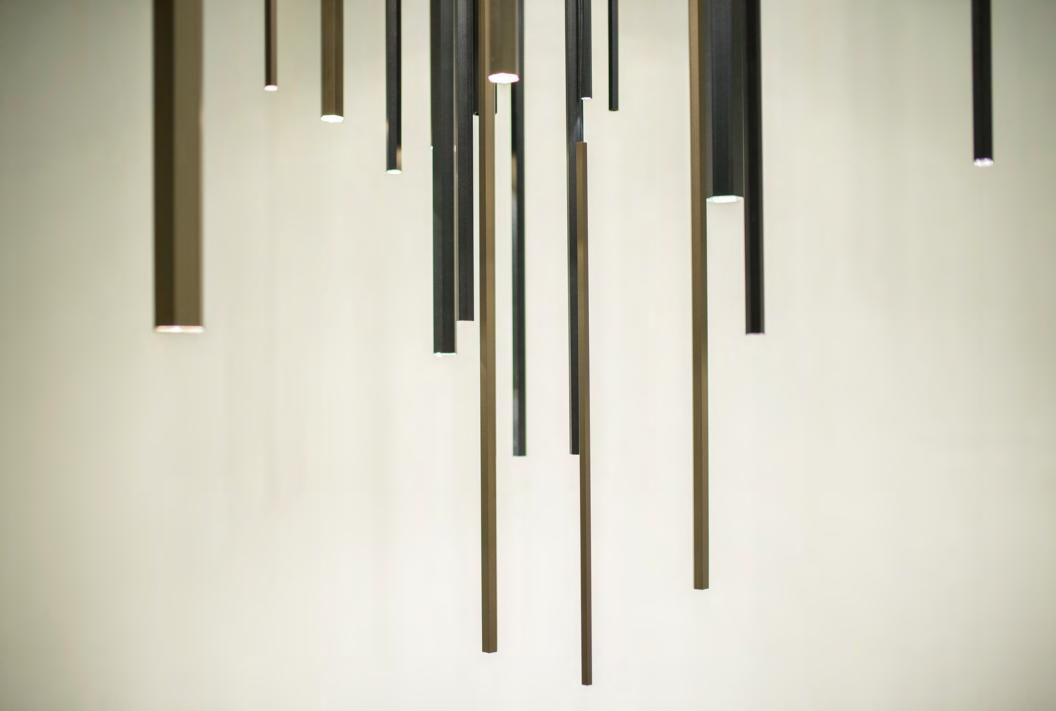

## RUTIL

Hexagonal aluminium suspended light with ultra-compact, high intensity LED light. Delivering options ranging from ultra-slim form to thicker variants, this element is attractive both in singular or composition application, shining in different characters depending on the distance to the lit surface.