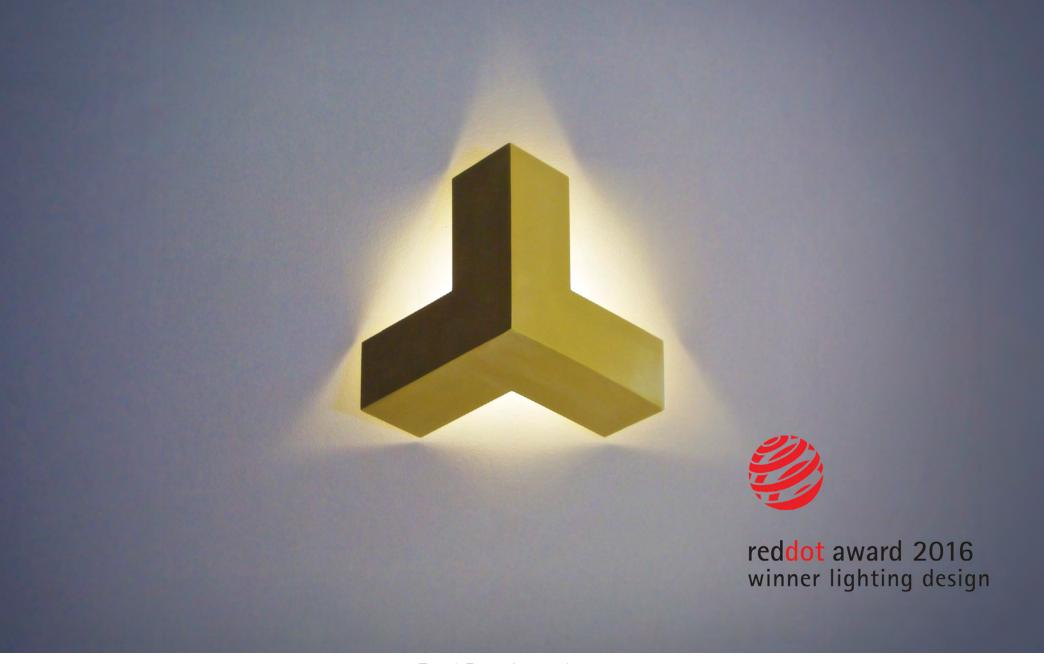

#### RAY

Three-pointed sculptural steel wall lamp with LED lights on the backside. Best showing it's ingenious design in composition, it instantly catches the eye, enabling the creator to install unique arrangements into any space.