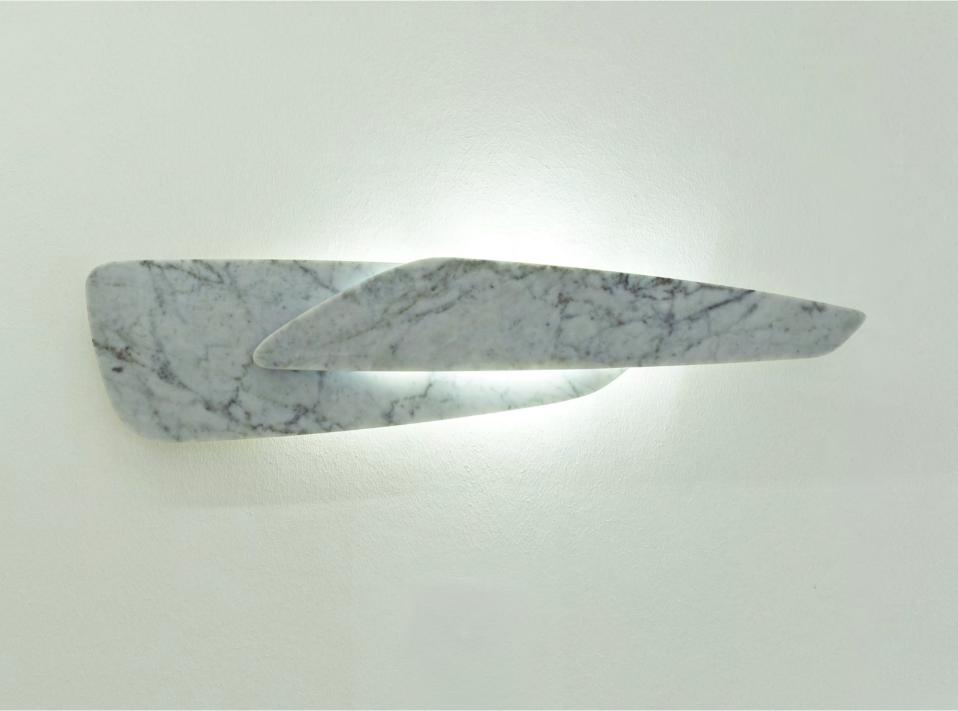

#### LIGHT BEAM Y

With ground-breaking technology, we have accomplished the impossible, presenting unprecedented use of marble. Cut out from a single 50 mm thin Carrara marble slab into a 8 mm thin continuous contour. Light Beam Y is a masterpiece of lighting creation.