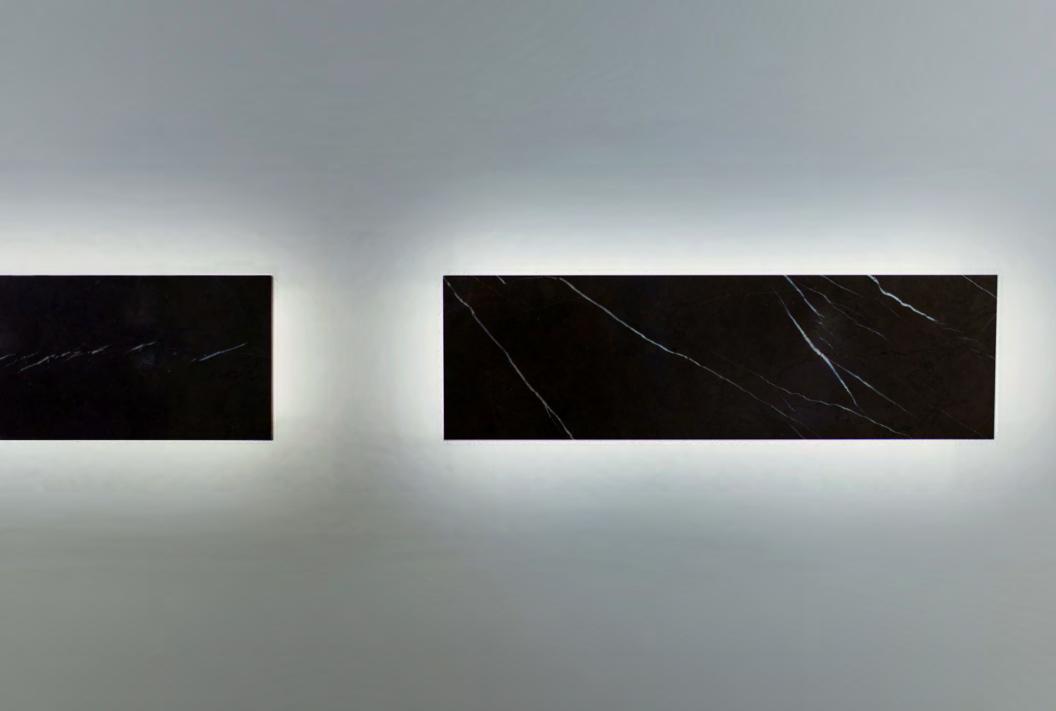

#### MONO

Rectangular marble free-standing lamp or sconce with backside high-performance LED light source. A single piece of marble with high-performance LEDs on its backside, shining indirect light through around the stone element.