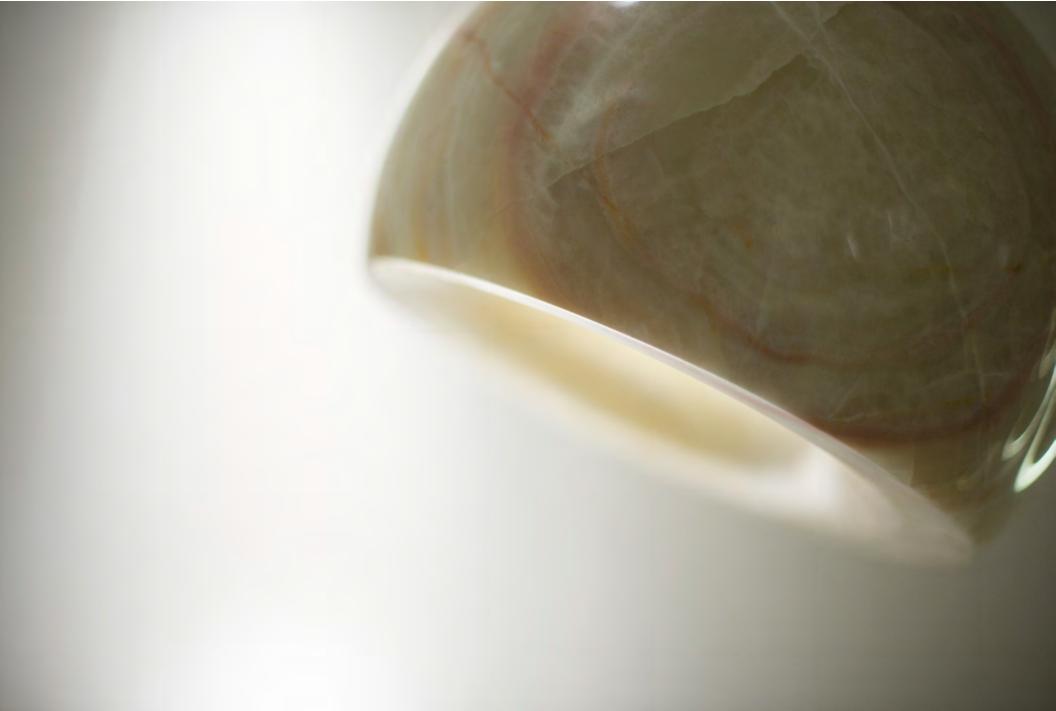

#### SASSO

Suspended luminaire or wall sconce made from marble with high-performance LED lights. Created with elegance in mind, the smooth outline of this element makes it a beautiful, warm and welcoming complement to any space.