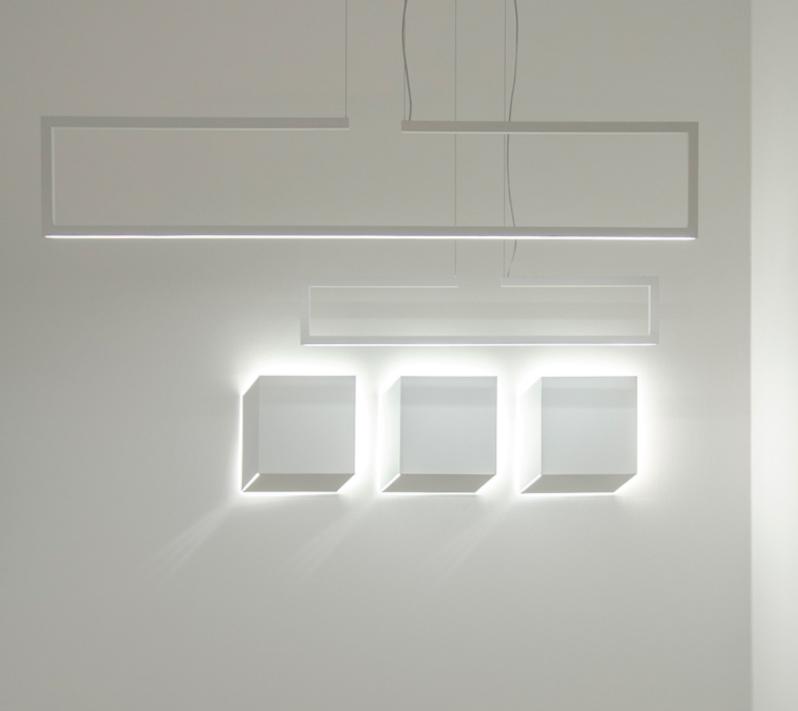

## FRAME

Suspended, open aluminium frames with high-performance LED lights. An ideal element of any space that speaks a clear, minimalist architectural language.