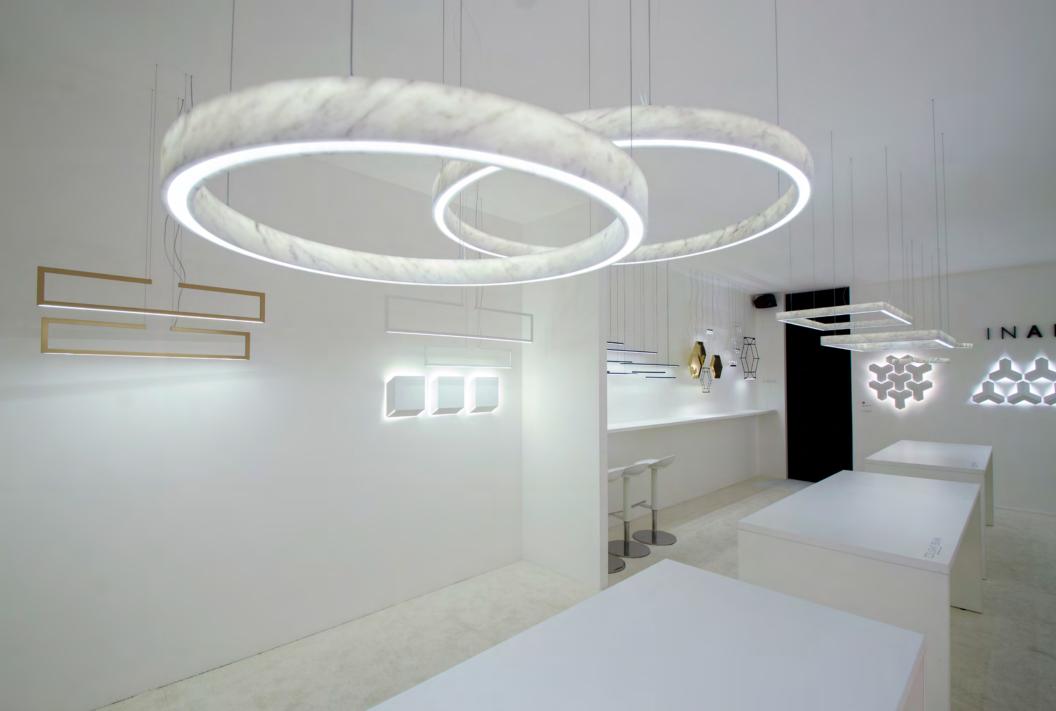

#### LIGHT BEAM CIRCLE

Light Beam Circle consist of two 8 mm thin marble rings. Spreading both direct light and gentle glow through its body, it adds the majesty of marble in a unique way into your interior.