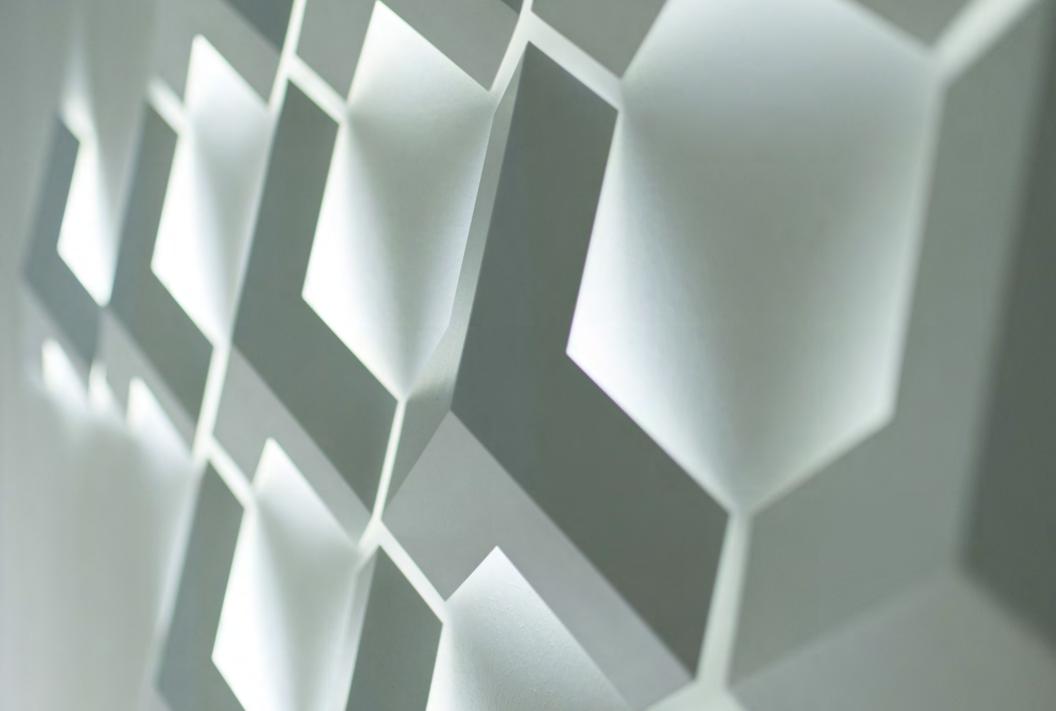

## RUTIL

Hexagonal aluminium suspended light with ultra-compact, high intensity LED light. Delivering options ranging from ultra-slim form to thicker variants, this element is attractive both in singular or composition application, shining in different characters depending on the distance to the lit surface.