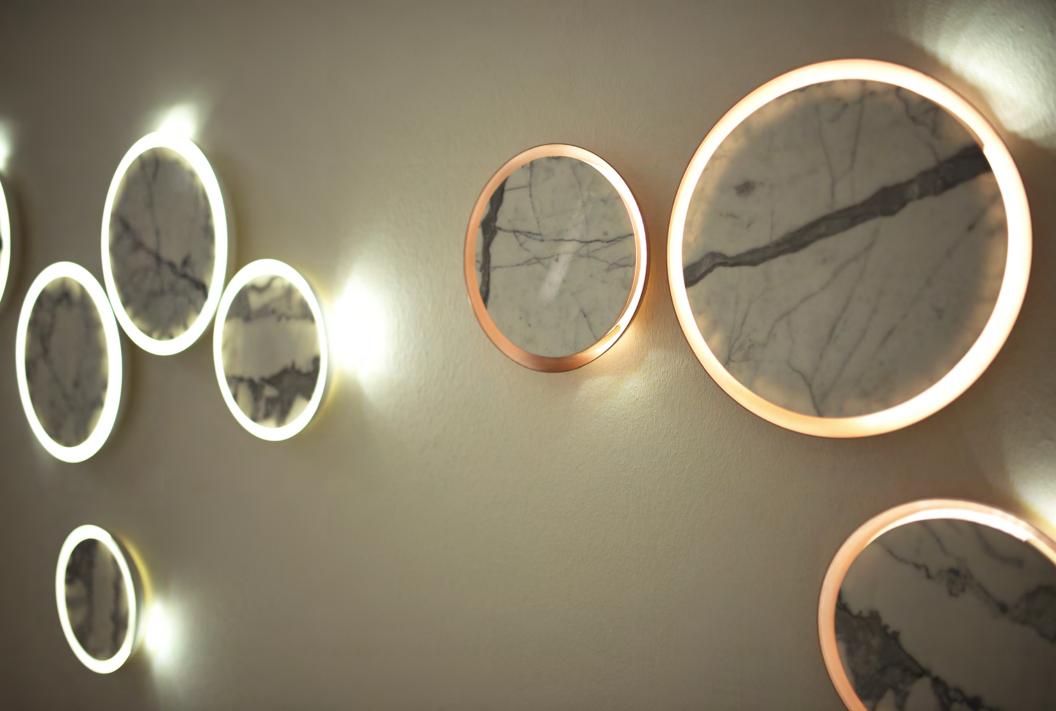

#### LIGHT BEAM CIRCLE

Light Beam Circle consist of two 8 mm thin marble rings. Spreading both direct light and gentle glow through its body, it adds the majesty of marble in a unique way into your interior.

#### ONO

Wall lamp with polished carrara marble face featuring a circular metal ring to direct the light of high-performance LEDs inside. The exterior ring may be white or the natural finish of copper.