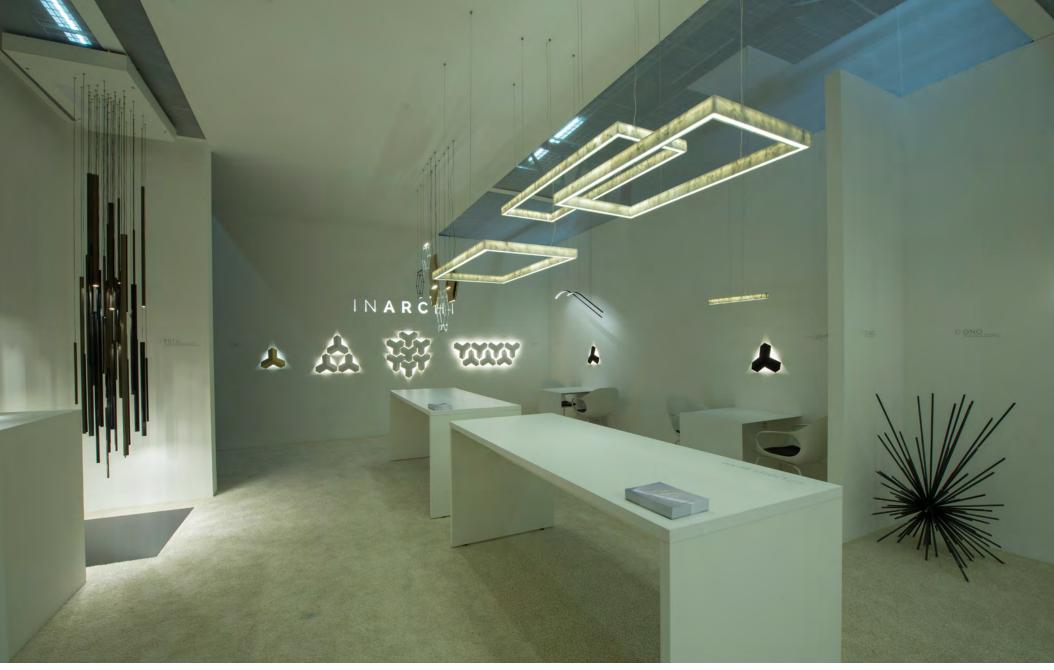

erformance LED lights. An ideal element of any space that speaks a clear, minimalist architectural language.





## RUTIL

Hexagonal aluminium suspended light with ultra-compact, high intensity LED light. Delivering options ranging from ultra-slim form to thicker variants, this element is attractive both in singular or composition application, shining in different characters depending on the distance to the lit surface.





## ARC

Rectangular aluminium profile system with high-performance LED lights. This highly versatile array of curved and straight elements captures the essence of graceful movements, enabling the designer to compose their own highways of light into any space.









Special-Award of the Hungarian Intellectual Property Agency, 2015



## **FAIRS**



Euroluce, 2015



Light & Building, 2016



Euroluce, 2017