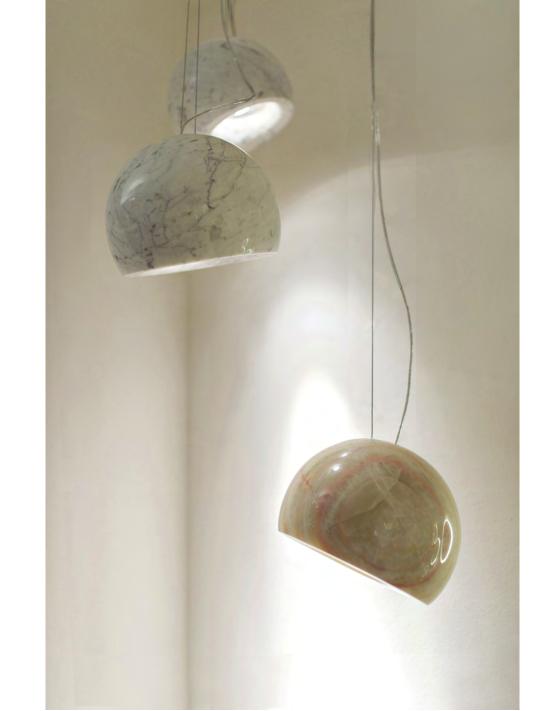

#### SASSO

Suspended luminaire or wall sconce made from marble with high-performance LED lights. Created with elegance in mind, the smooth outline of this element makes it a beautiful, warm and welcoming complement to any space.