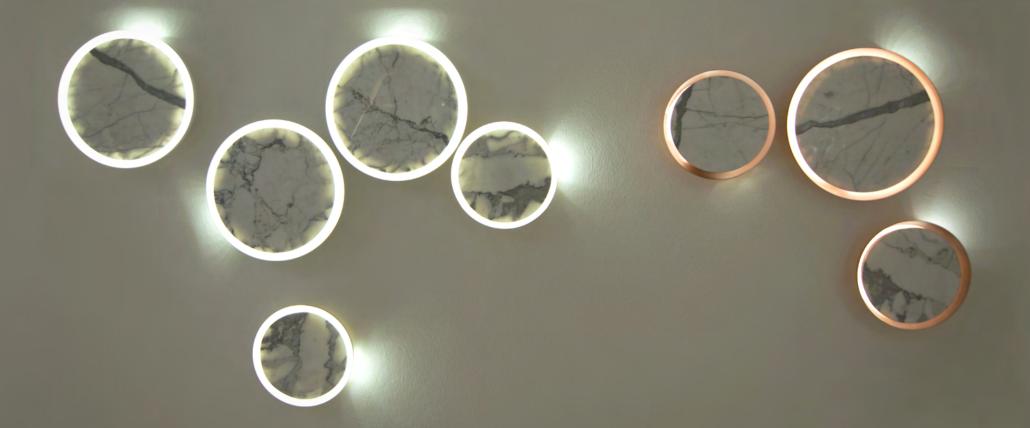

#### LIGHT BEAM CIRCLE

Light Beam Circle consist of two 8 mm thin marble rings. Spreading both direct light and gentle glow through its body, it adds the majesty of marble in a unique way into your interior.