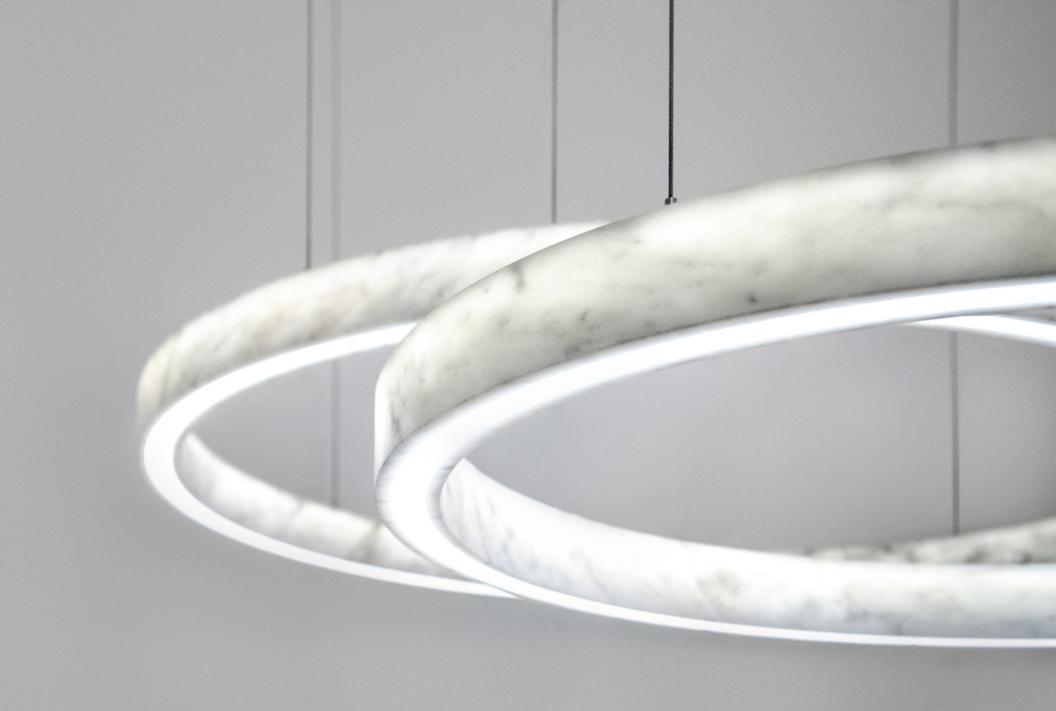

#### LIGHT BEAM CIRCLE

Light Beam Circle consist of two 8 mm thin marble rings. Spreading both direct light and gentle glow through its body, it adds the majesty of marble in a unique way into your interior.