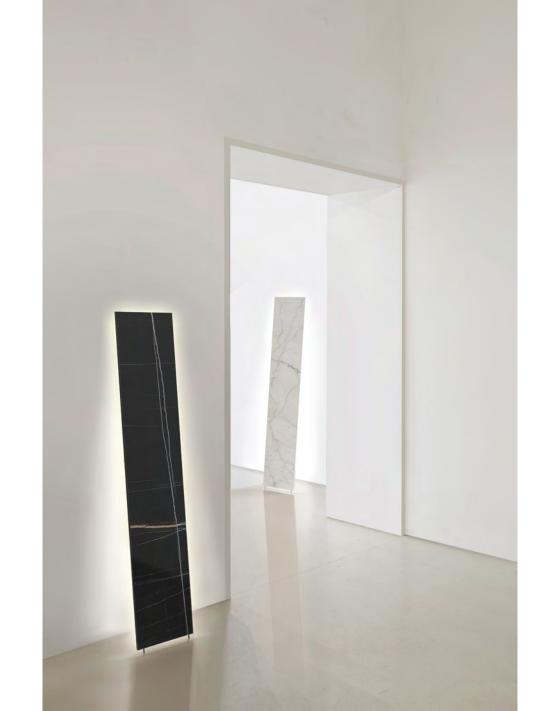

#### LIGHT BEAM

Waterjet-cut, extremely slim marble element with multiple slim outline LED light sources - available as single beam or frame verison.