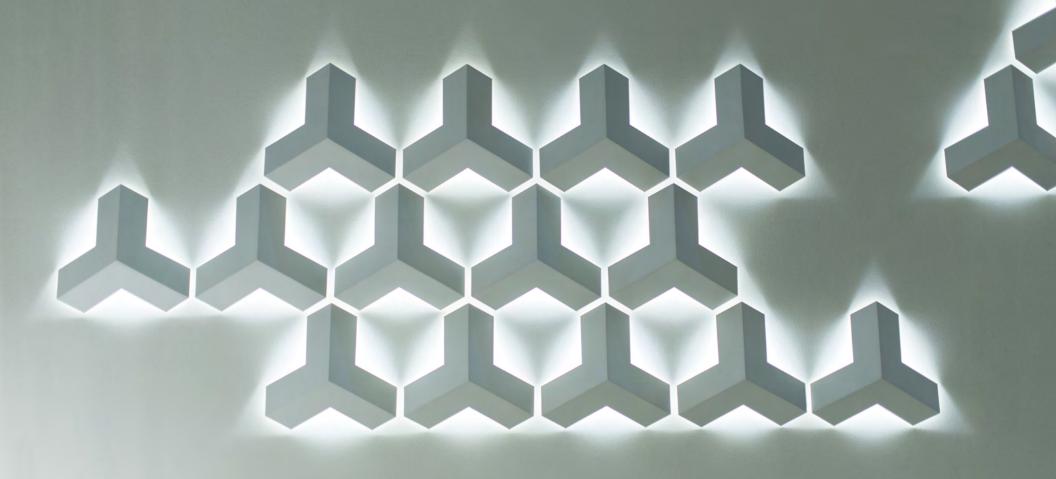

#### RAY

Three-pointed sculptural steel wall lamp with LED lights on the backside. Best showing it's ingenious design in composition, it instantly catches the eye, enabling the creator to install unique arrangements into any space.