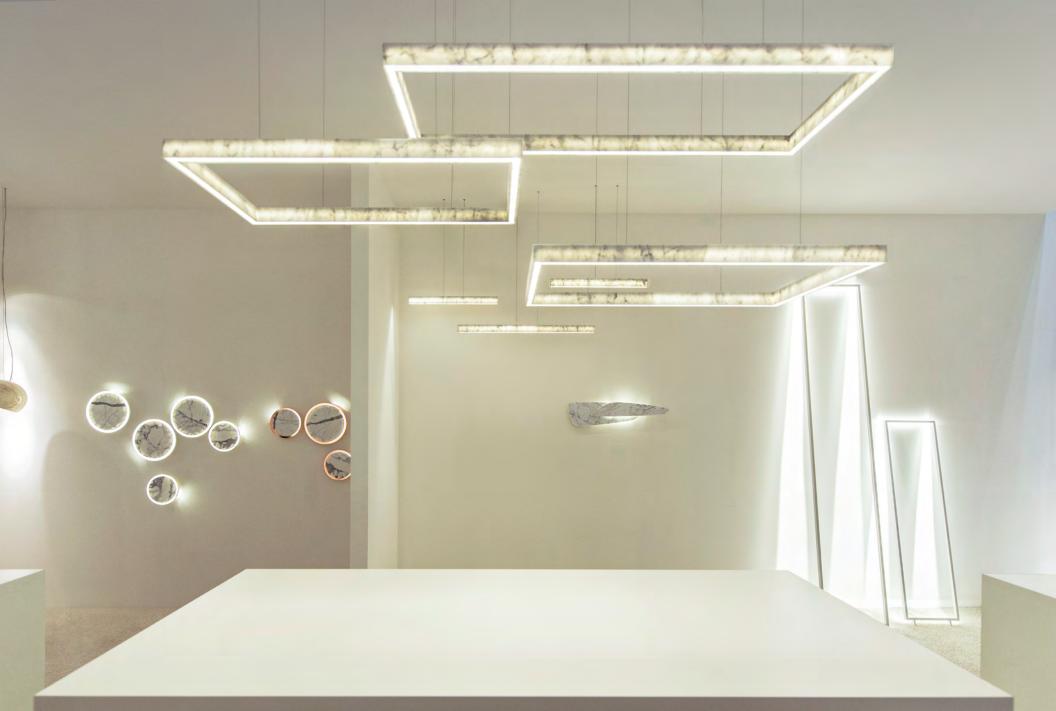

#### LIGHT BEAM

Waterjet-cut, extremely slim marble element with multiple slim outline LED light sources - available as single beam or frame verison.

#### LIGHT BEAM CIRCLE

Light Beam Circle consist of two 8 mm thin marble rings. Spreading both direct light and gentle glow through its body, it adds the majesty of marble in a unique way into your interior.

#### LIGHT BEAM Y

With ground-breaking technology, we have accomplished the impossible, presenting unprecedented use of marble. Cut out from a single 50 mm thin Carrara marble slab into a 8 mm thin continuous contour. Light Beam Y is a masterpiece of lighting creation.