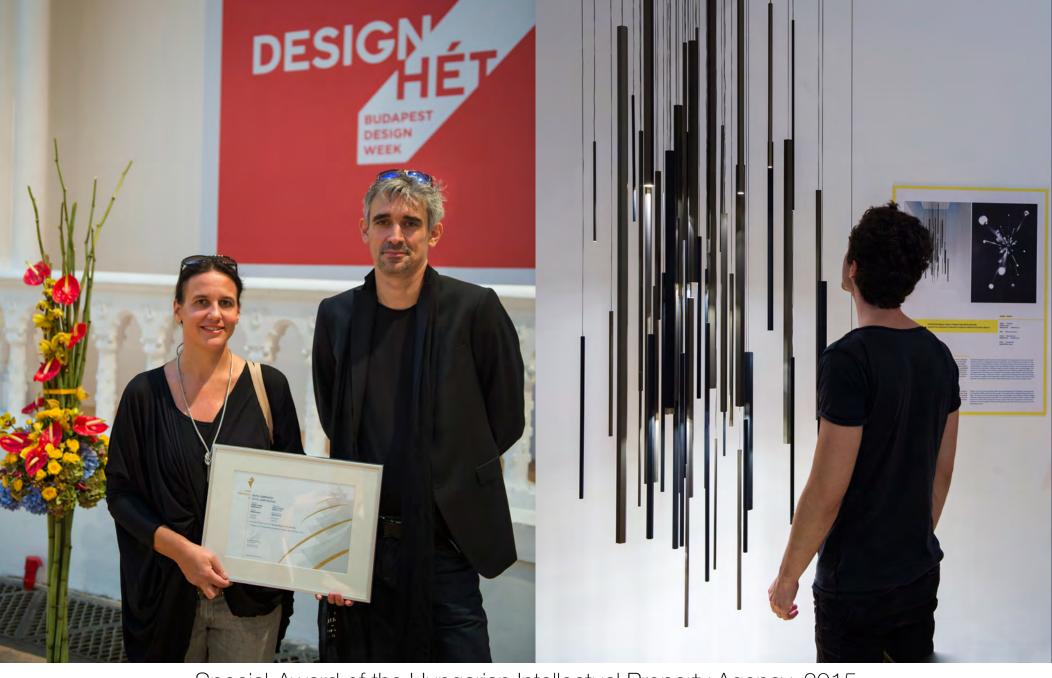

a minimal, ethereal face towards the world.





## FRAME

Suspended, open aluminium frames with high-performance LED lights. An ideal element of any space that speaks a clear, minimalist architectural language.





## RUTIL

Hexagonal aluminium suspended light with ultra-compact, high intensity LED light. Delivering options ranging from ultra-slim form to thicker variants, this element is attractive both in singular or composition application, shining in different characters depending on the distance to the lit surface.





## ARC

Rectangular aluminium profile system with high-performance LED lights. This highly versatile array of curved and straight elements captures the essence of graceful movements, enabling the designer to compose their own highways of light into any space.









Special-Award of the Hungarian Intellectual Property Agency, 2015



## **FAIRS**



Euroluce, 2015



Light & Building, 2016



Euroluce, 2017