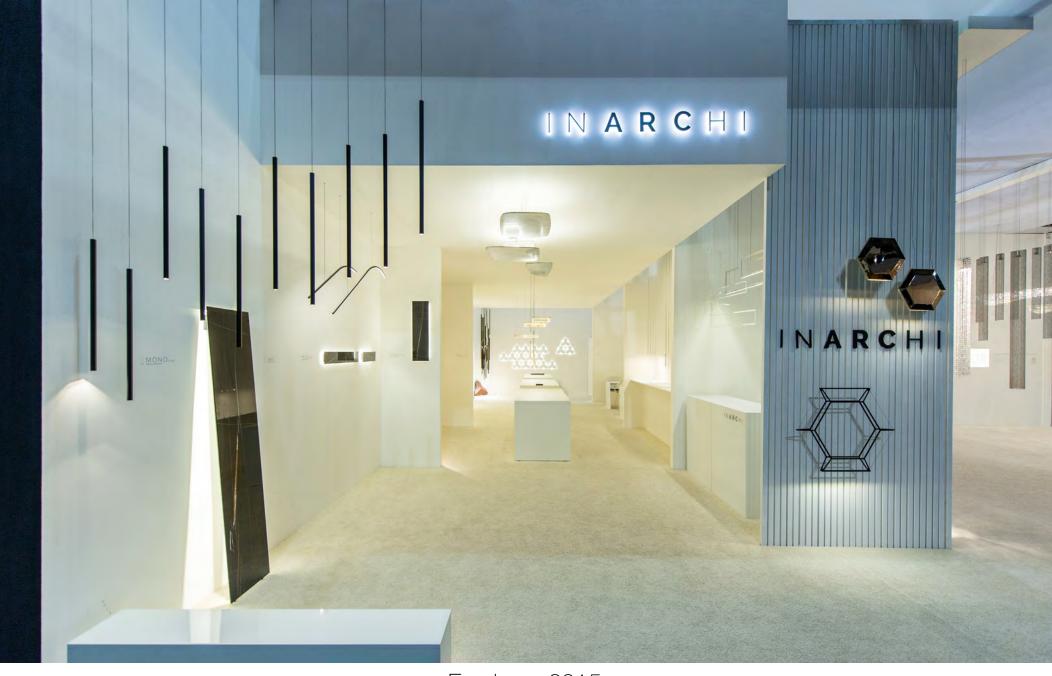

frames with high-performance LED lights. An ideal element of any space that speaks a clear, minimalist architectural language.





## RUTIL

Hexagonal aluminium suspended light with ultra-compact, high intensity LED light. Delivering options ranging from ultra-slim form to thicker variants, this element is attractive both in singular or composition application, shining in different characters depending on the distance to the lit surface.





## ARC

Rectangular aluminium profile system with high-performance LED lights. This highly versatile array of curved and straight elements captures the essence of graceful movements, enabling the designer to compose their own highways of light into any space.









Special-Award of the Hungarian Intellectual Property Agency, 2015



## **FAIRS**



Euroluce, 2015



Light & Building, 2016



Euroluce, 2017