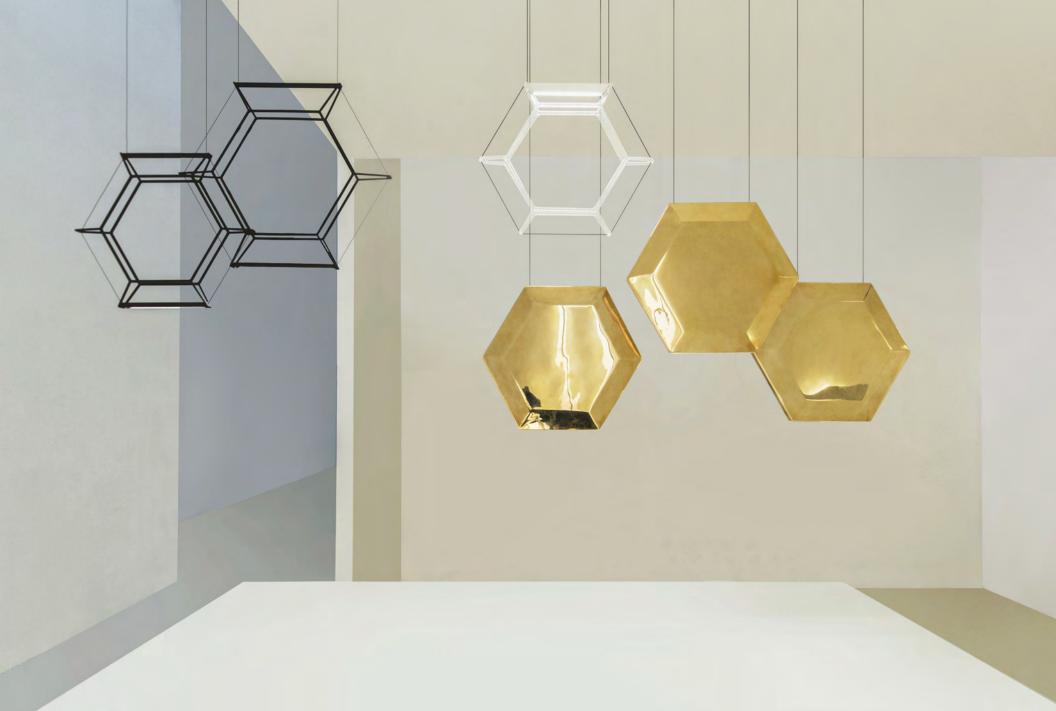

#### HEXAN

Elegance and grandeur are the two words that instantly appear in a spectator's mind - this element is made both with a full-face brass body, shining with the timeless warmth of this classic material, and a frame-only appearance, in glass and steel versions, showing a minimal, ethereal face towards the world.

## RUTIL

Hexagonal aluminium suspended light with ultra-compact, high intensity LED light. Delivering options ranging from ultra-slim form to thicker variants, this element is attractive both in singular or composition application, shining in different characters depending on the distance to the lit surface.