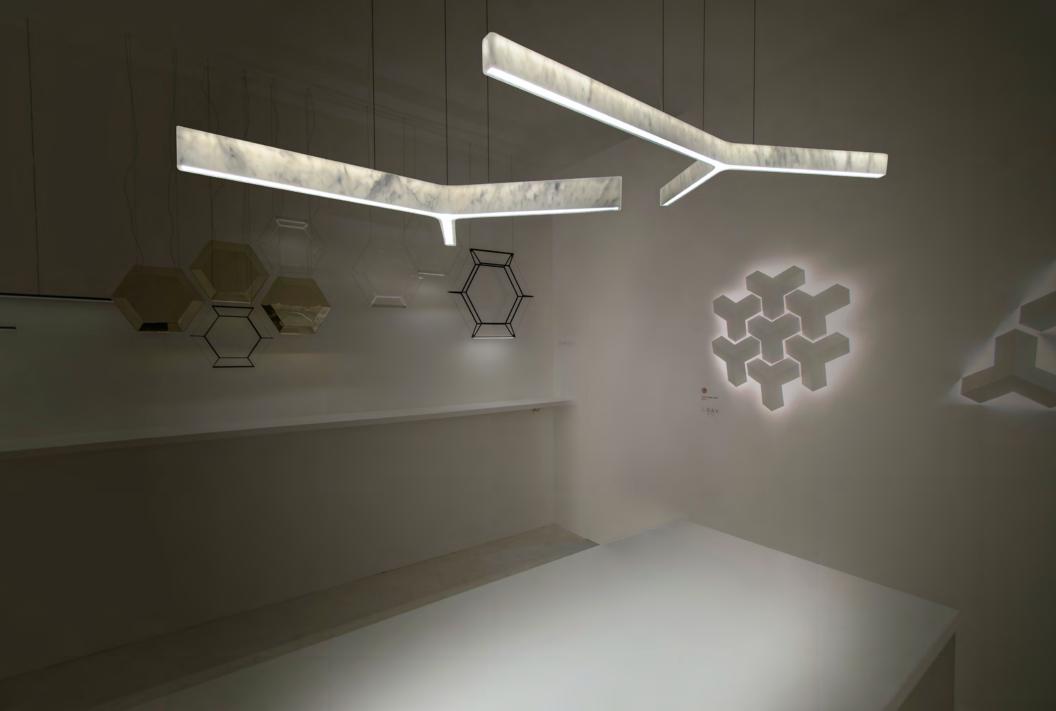

#### LIGHT BEAM Y

With ground-breaking technology, we have accomplished the impossible, presenting unprecedented use of marble. Cut out from a single 50 mm thin Carrara marble slab into a 8 mm thin continuous contour. Light Beam Y is a masterpiece of lighting creation.

## RUTIL

Hexagonal aluminium suspended light with ultra-compact, high intensity LED light. Delivering options ranging from ultra-slim form to thicker variants, this element is attractive both in singular or composition application, shining in different characters depending on the distance to the lit surface.