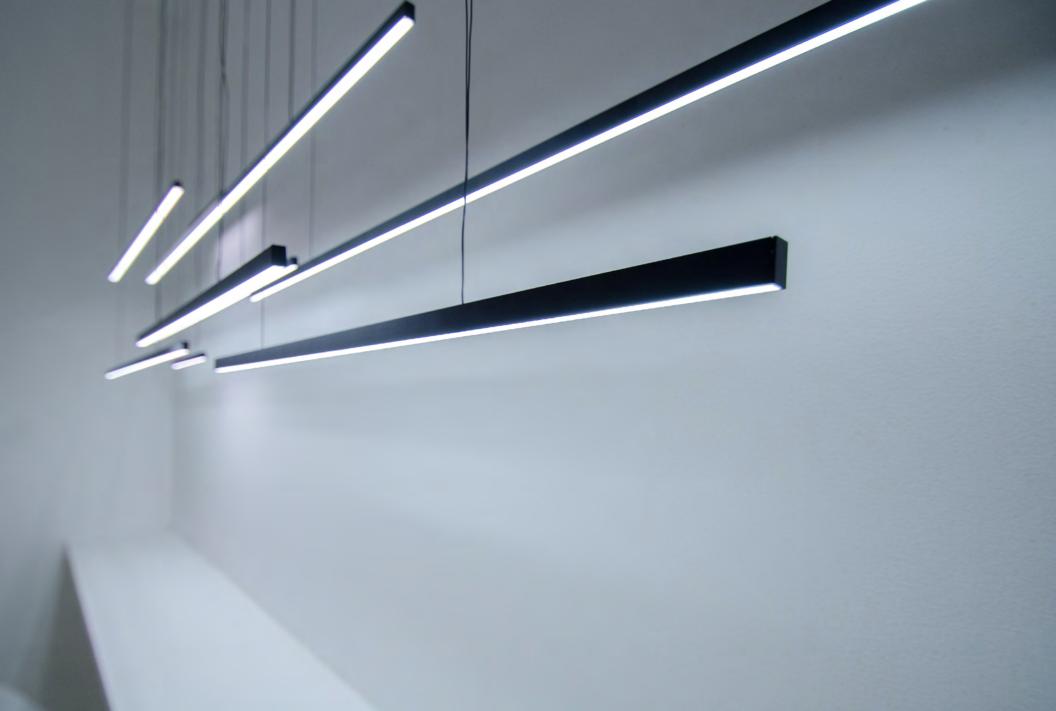

## FRAME

Suspended, open aluminium frames with high-performance LED lights. An ideal element of any space that speaks a clear, minimalist architectural language.

## ARC

Rectangular aluminium profile system with high-performance LED lights. This highly versatile array of curved and straight elements captures the essence of graceful movements, enabling the designer to compose their own highways of light into any space.