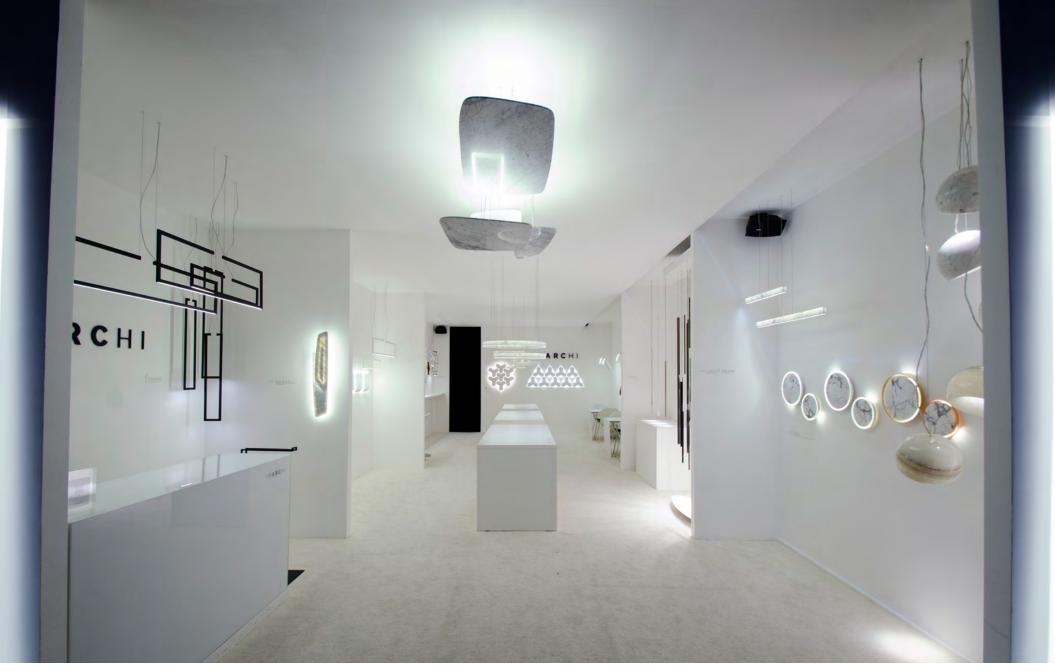

ideal element of any space that speaks a clear, minimalist architectural language.





## RUTIL

Hexagonal aluminium suspended light with ultra-compact, high intensity LED light. Delivering options ranging from ultra-slim form to thicker variants, this element is attractive both in singular or composition application, shining in different characters depending on the distance to the lit surface.





## ARC

Rectangular aluminium profile system with high-performance LED lights. This highly versatile array of curved and straight elements captures the essence of graceful movements, enabling the designer to compose their own highways of light into any space.









Special-Award of the Hungarian Intellectual Property Agency, 2015



## **FAIRS**



Euroluce, 2015



Light & Building, 2016



Euroluce, 2017