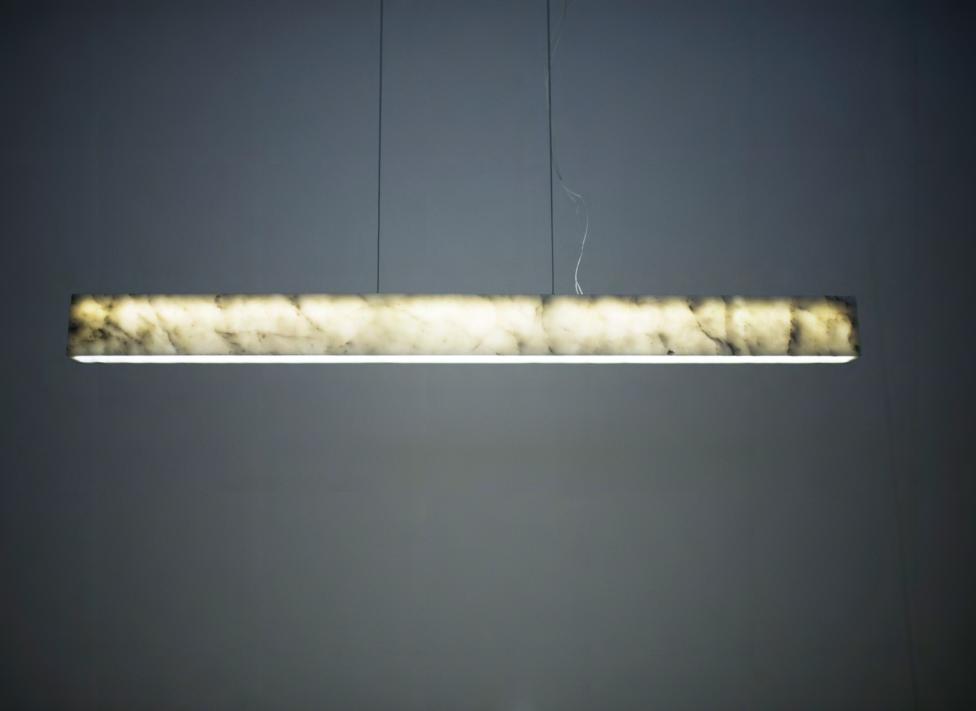

#### LIGHT BEAM

Waterjet-cut, extremely slim marble element with multiple slim outline LED light sources - available as single beam or frame verison.