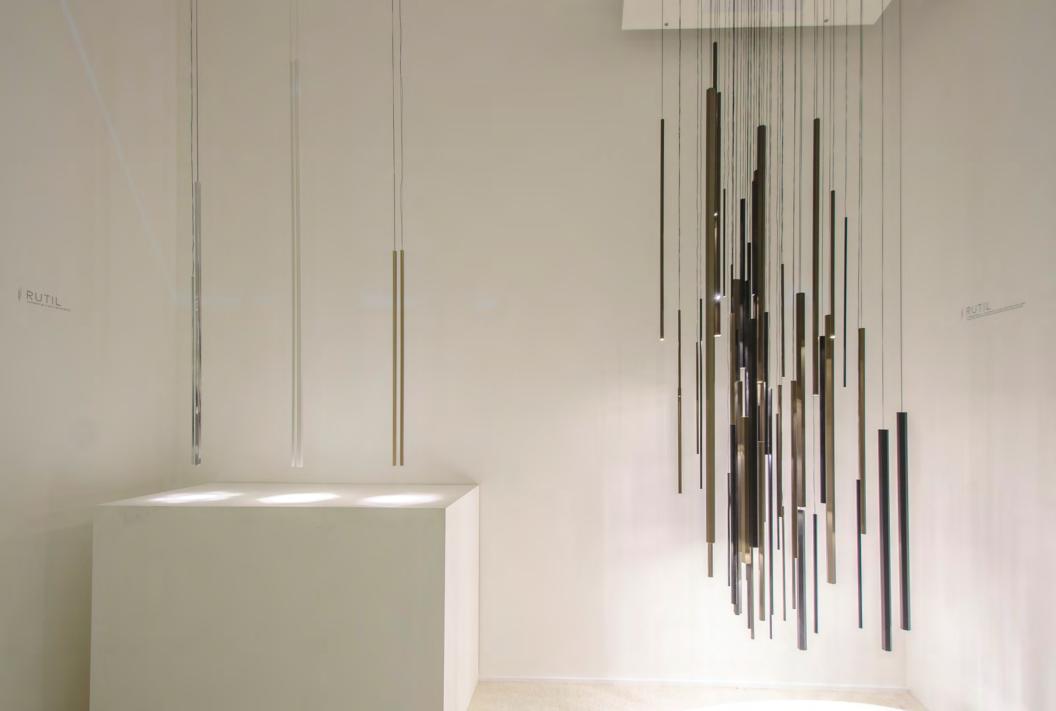

## RUTIL

Hexagonal aluminium suspended light with ultra-compact, high intensity LED light. Delivering options ranging from ultra-slim form to thicker variants, this element is attractive both in singular or composition application, shining in different characters depending on the distance to the lit surface.