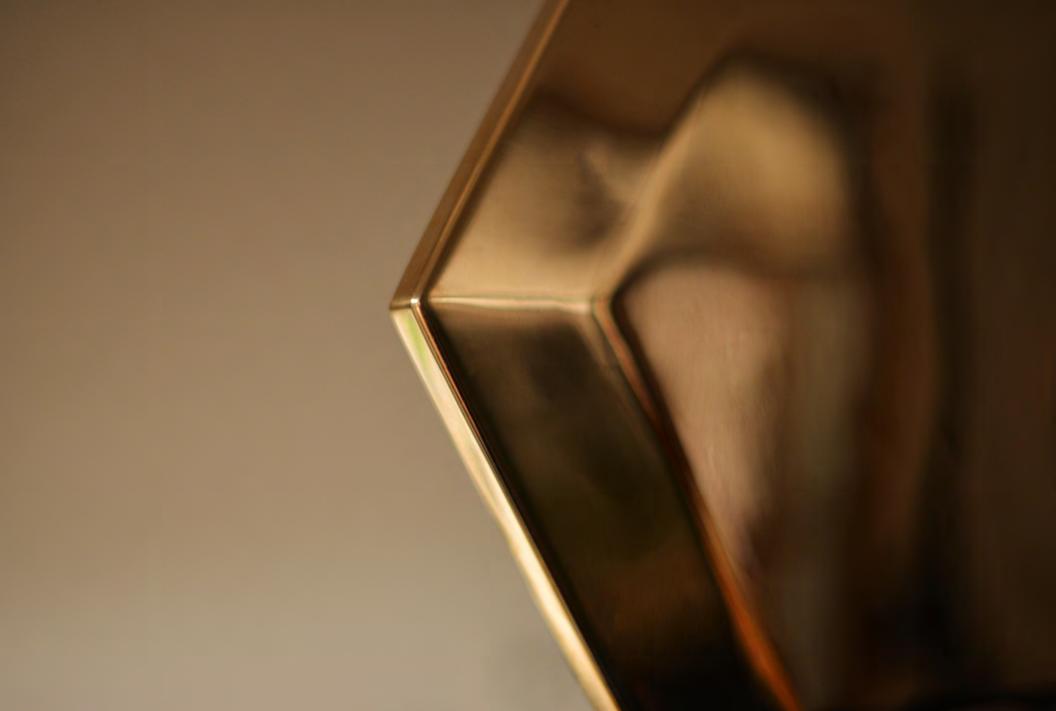

#### HEXAN

Elegance and grandeur are the two words that instantly appear in a spectator's mind - this element is made both with a full-face brass body, shining with the timeless warmth of this classic material, and a frame-only appearance, in glass and steel versions, showing a minimal, ethereal face towards the world.